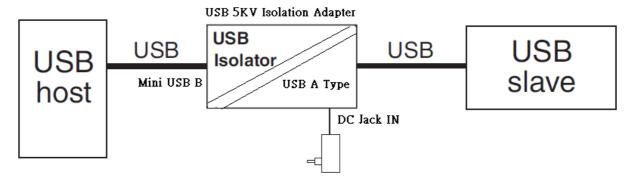

## USB 5KV Isolation Adapter

## Features and Benefit

USB 1.0/1.1 compliant, USB 2.0 Full Speed compatible Communication status can be monitored through LED Supports Industrial Specification No Driver Needs Switch Settings:

Switch1 ON and Switch 2, 3, and 4 OFF – Low Speed USB Devices Switch 1 OFF and Switch 2, 3, and 4 OFF – Full Speed USB Devices

LED

To Host – "Power" – when connect to USB host, the Power LED will light up. To Device – "Device Power" – when connect to DC Power Adapter, the Device Side LED will light up. If there is no light, please check your DC Power Adapter (this product supports 9V – 30V Power Input).